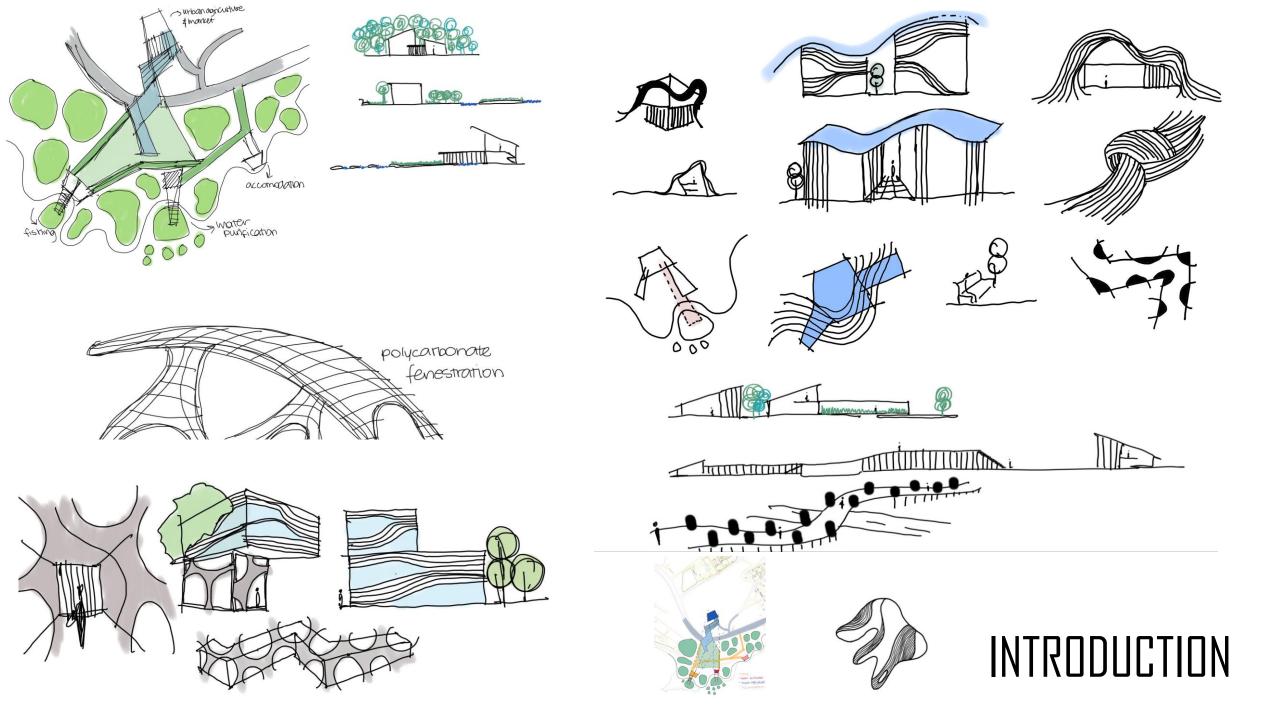

# CONTENTS

- INTRODUCTION
- SITE ANLAYSIS
- LIT REVIEW
- CASE STUDIES
- THE DESIGN





# General Information About Ayvalık

- Ayvalık population is 70.000
- Mediterranean climate can be seen.
- Mostly stable but on summers wind from Kaz Mountains dominates the weather.
- People's livelihood mostly based on olive and olive products but also pine nuts, cotton and Kozak honey.



## FLORA

- Ayvalık is in protected area categhory since 11 September 1946.
- There is 750 different species in Ayvalık.
- 17 of them is Anatolian and 4 of them is endemic.
- Red pine, pistacchio pine, olive trees, oak and maquis are exist on the site.



# UNDERWATER

- There is 142 different species of fish.
- Eel, blue fish, bonito, sardine and mackerel fish are the examples.
- Also red coral can be seen underwater only in Ayvalık.



# SOME THREATS FOR AYVALIK

- Drying wetlands
- Secondary hou