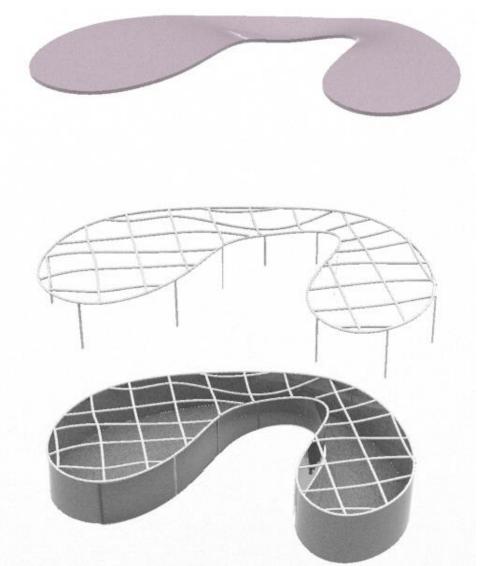

## MARKET STRUCTURE

Glass fibre reinforced concrete

Steel diagrid

### BUILDING STRUCTURE

Glass- fibre reinforced concrete

Steel diagrid