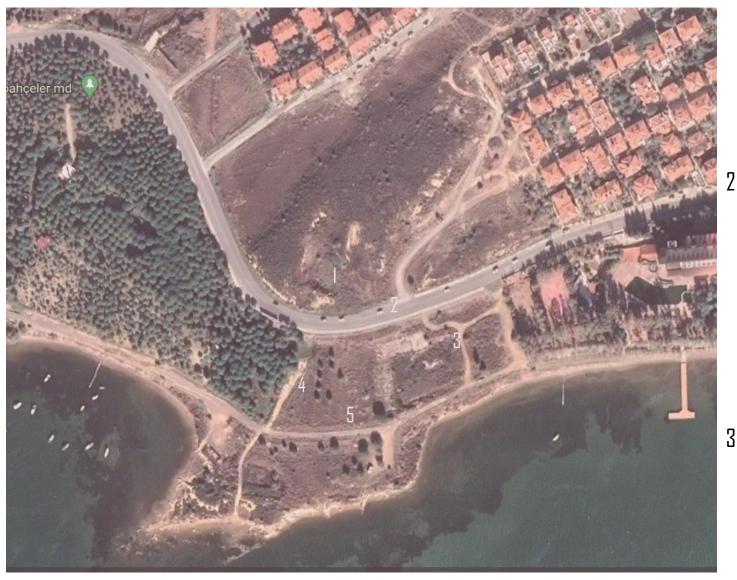

ean climate can be seen.
- Mostly stable but on summers wind from Kaz Mountains dominates the weather.
- People's livelihood mostly based on olive and olive products but also pine nuts, cotton and Kozak honey.



## FLORA

- Ayvalık is in protected area categhory since 11 September 1946.
- There is 750 different species in Ayvalık.
- 17 of them is Anatolian and 4 of them is endemic.
- Red pine, pistacchio pine, olive trees, oak and maquis are exist on the site.



# UNDERWATER

- There is 142 different species of fish.
- Eel, blue fish, bonito, sardine and mackerel fish are the examples.
- Also red coral can be seen underwater only in Ayvalık.



# SOME THREATS FOR AYVALIK

- Drying wetlands
- Secondary housing
- Fires
- Hunting
- Tourism
- No sewage system
- Poaching





#### SITE AREA







From hill to the sea





4

5



From sea to the hill





#### LIT REVIEW

### **URBAN MARKET**

- New job alternatives
- Local product selling
- Increasing economy
- Opportunities



### LANDSCAPE URBANISM

- Relief to urban life
- Healthy life style
- Communication between people
- Fields for action



### WATER PURIFICATION

• Suitable drinking water

• Fit usage of water

• More healthy





#### 7000 Oaks Park at CEVA Station / Daniel Zamarbide + Leopold Banchini



https://www.archdaily.com/951111/7000-oaks-daniel-zamarbide-plus-leopold-banchini?ad source=search&ad medium=search result projects

#### Gad Line+Studio above Dongximen Village, China



https://www.dezeen.com/2020/05/08/jiunvfeng-study-mount-tai-china-gad-line-studio/

# Dongdaemun Design Plaza and Park (DDP)Zaha