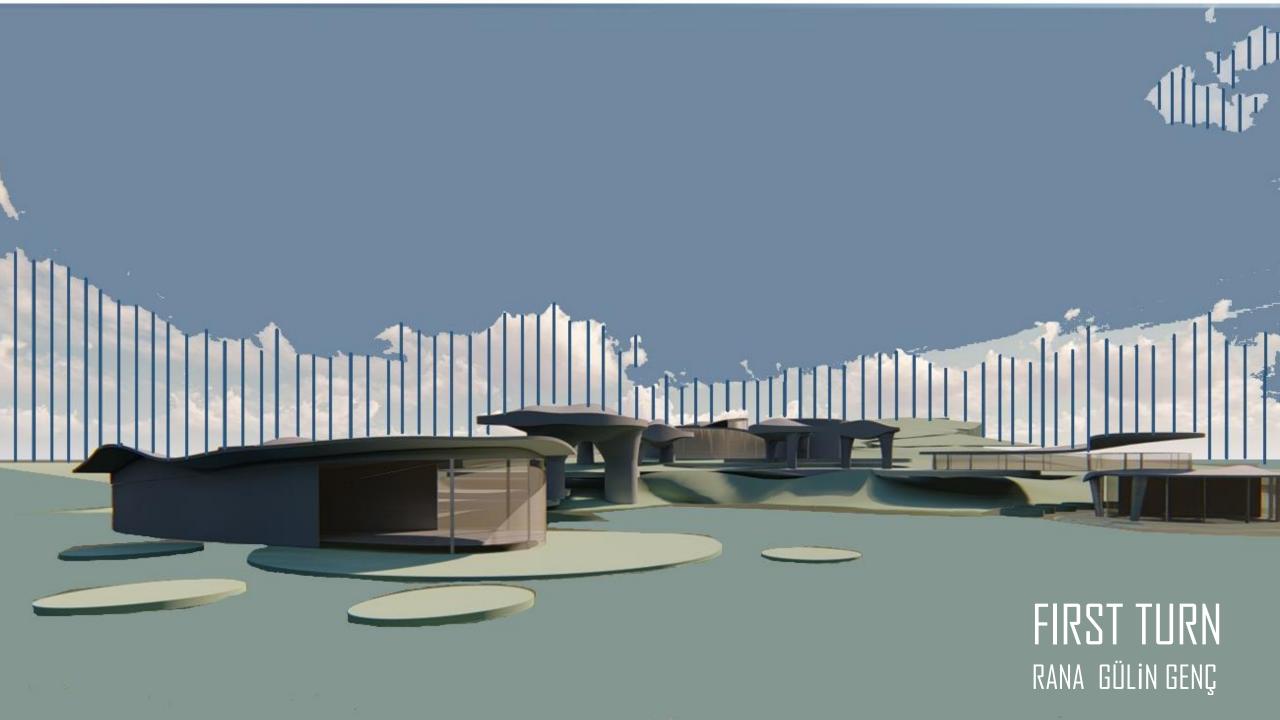

# CONTENTS

- INTRODUCTION
- SITE ANLAYSIS
- LIT REVIEW
- CASE STUDIES
- THE DESIGN





# General Information About Ayvalık

- Ayvalık population is 70.000
- Mediterranean climate can be seen.
- Mostly stable but on summers wind from Kaz Mountains dominates the weather.
- People's livelihood mostly based on olive and olive products but also pine nuts, cotton and Kozak honey.



## FLORA

- Ayvalık is in protected area categhory since 11 September 1946.
- There is 750 different species in Ayvalık.
- 17 of them is Anatolian and 4 of them is endemic.
- Red pine, pistacchio pine, olive trees, oak and maquis are exist on the site.



# UNDERWATER

- There is 142 different species of fish.
- Eel, blue fish, bonito, sardine and mackerel fish are the examples.
- Also red coral can be seen under