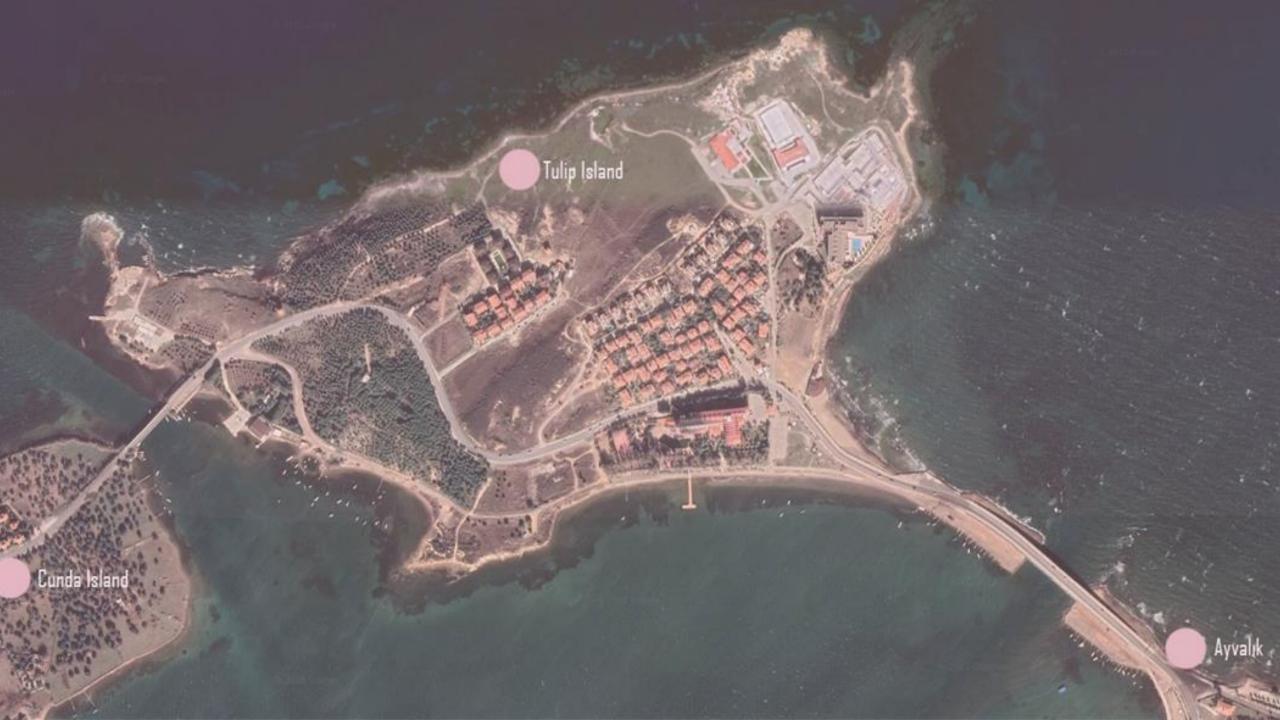

0.000
- Mediterranean climate can be seen.
- Mostly stable but on summers wind from Kaz Mountains dominates the weather.
- People's livelihood mostly based on olive and olive products but also pine nuts, cotton and Kozak honey.



## FLORA

- Ayvalık is in protected area categhory since 11 September 1946.
- There is 750 different species in Ayvalık.
- 17 of them is Anatolian and 4 of them is endemic.
- Red pine, pistacchio pine, olive trees, oak and maquis are exist on the site.



# UNDERWATER

- There is 142 different species of fish.
- Eel, blue fish, bonito, sardine and mackerel fish are the examples.
- Also red coral can be seen underwater only in Ayvalık.



# SOME THREATS FOR AYVALIK

- Drying wetlands
- Secondary housing
- Fires
- Hunting
- Tourism
- No sewage system
- Poaching





#### SITE AREA







From hill to the sea





4

5



From sea to the hill





#### LIT REVIEW

### **URBAN MARKET**

- New job alternatives
- Local product selling
- Increasing economy
- Opportunities



### LANDSCAPE URBANISM

- Relief to urban life
- Healthy life style
- Communication between people
- Fields for action



### WATER PURIFICATION

• Suitable drinking water

• Fit usage of water

• More healthy





#### 7000 Oaks Park at CEVA Station / Daniel Zamarbide + Leopold Banchini



https://www.archdaily.com/951111/7000-oaks-daniel-zamarbide-plus-leopold-banchini?ad source=search&ad medium=search result projects

#### Gad Line+Studio above Dongximen Village, China



https://www.dezeen.com/2020/05/08/jiunvfeng-study-mount-tai-china-gad-line-studio/

# Dongdaemun Design Plaza