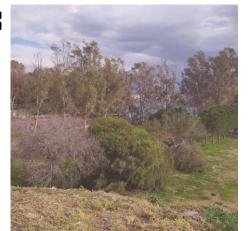

## FLORA

- Ayvalık is in protected area categhory since 11 September 1946.
- There is 750 different species in Ayvalık.
- 17 of them is Anatolian and 4 of them is endemic.
- Red pine, pistacchio pine, olive trees, oak and maquis are exist on the site.