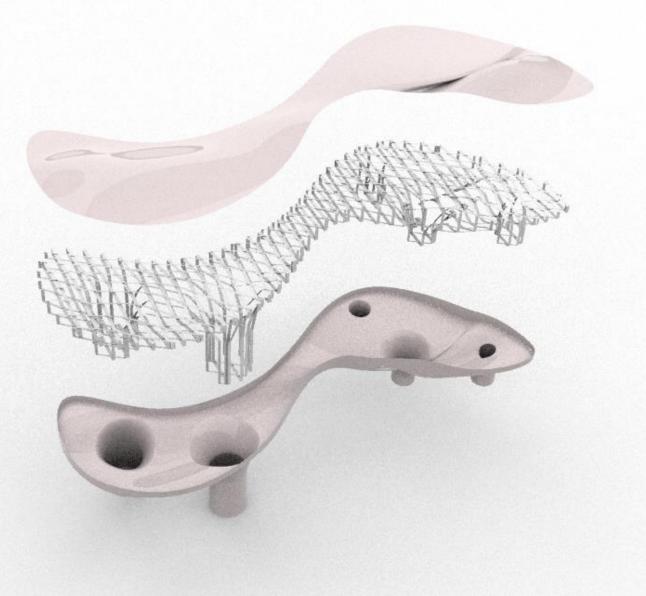

## MARKET STRUCTURE

Glass fibre reinforced concrete

Steel diagrid

### BUILDING STRUCTURE

Glass- fibre reinforced concrete

Steel diagrid