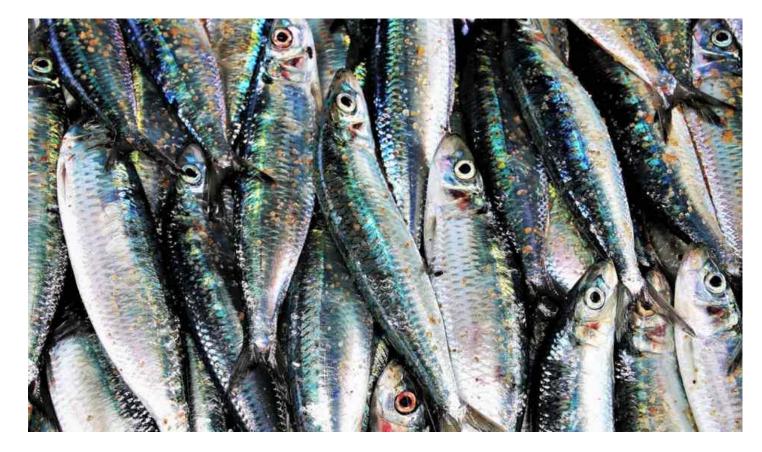

# UNDERWATER

- There is 142 different species of fish.
- Eel, blue fish, bonito, sardine and mackerel fish are the examples.
- Also red coral can be seen underwater only in Ayvalık.